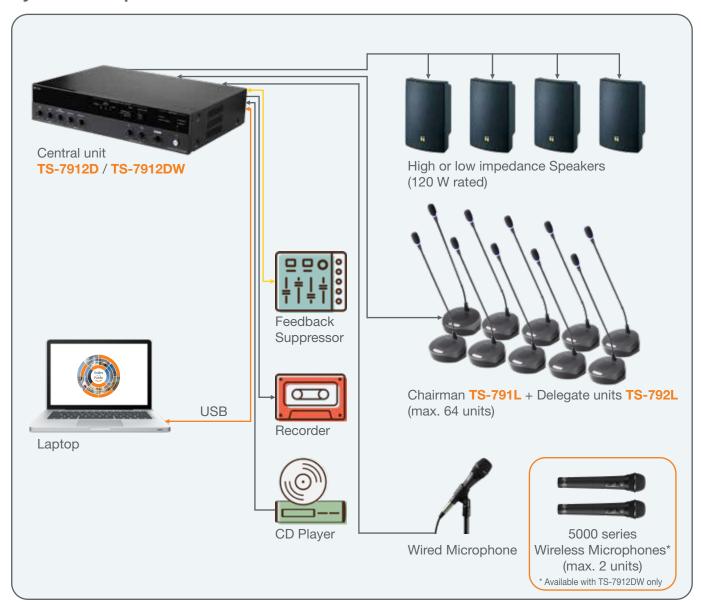

# TS-790 Series Conference System



## TS-790 Series Conference System



#### **System Benefits**

- > Convenient and compact all-in-one, plug-and-play system
- > Built-in 120W Class D Amplifier with selectable high or low output
- > Easy speaker identification with blue LED indicator on microphone
- > TS-7912DW equipped with 2 tuner slots for connection with wireless mic system
- Up to 64 units can be connected per Central Unit Suitable for medium-scale corporate boardrooms and meeting rooms
- > USB audio interface for web meetings or audio recording
- > Test function allows connections to be accurately verified

#### **System Example**



### **Product Specifications**









|                                               | TS-7912D Central Unit                                                                                                                                                                                                                                                        | TS-7912DW Central Unit                                                                                                                                                                                                                                                                                                   |
|-----------------------------------------------|-------------------------------------------------------------------------