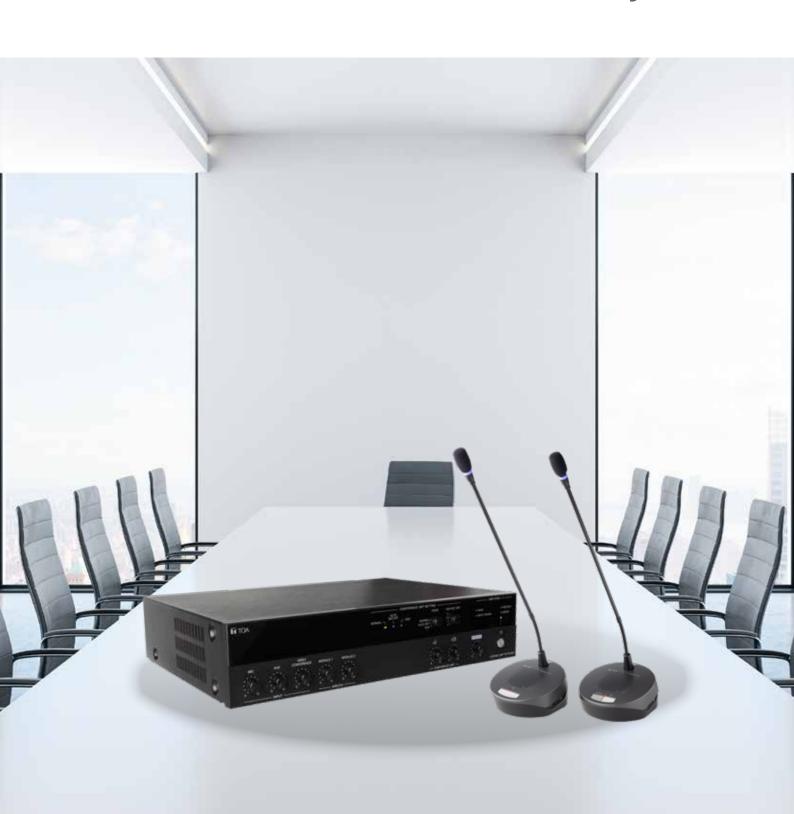

#### **System Benefits**

- > Convenient and compact all-in-one, plug-and-play system
- > Built-in 120W Class D Amplifier with selectable high or low output
- > Easy speaker identification with blue LED indicator on microphone
- > TS-7912DW equipped with 2 tuner slots for connection with wireless mic system
- Up to 64 units can be connected per Central Unit Suitable for medium-scale corporate boardrooms and meeting rooms
- > USB audio interface for web meetings or audio recording
- > Test function allows connections to be accurately verified

#### **System Example**