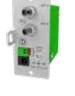

|
| Option             | Extension cord: YR-790-3, YR-790-10                                                                                                                                                                                                                           |                                                                                                                                            |

#### **Other System Components**

**Extension Cord** 

YR-790-3

YR-790-10



Rack Mount Bracket

MB-25B



#### Compatible 5000 Series UHF wireless microphones and tuner

Microphones

WM-5420

WM-5270





WM-5265



Transmitter

WM-5325\*



- \* Use with either:
- YP-M5300 (Lavalier)
- YP-M5310 (Lavalier)
- WH-4000H (Headset)



WTU-M9800

Tuner



Printed in Singapore (65) 865-1022-02