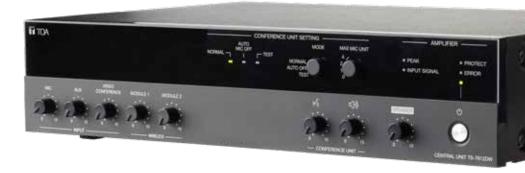

### **Product Specifications**

|                                               | TS-7912D Central Unit                                                                                                                                                                                                                                                        | TS-7912DW Central Unit                                                                                                                                                                                                                                                                                                   |
|-----------------------------------------------|------------------------------------------------------------------------------------------------------------------------------------------------------------------------------------------------------------------------------------------------------------------------------|--------------------------------------------------------------------------------------------------------------------------------------------------------------------------------------------------------------------------------------------------------------------------------------------------------------------------|
| Power Source                                  | 100 - 240 V                                                                                                                                                                                                                                                                  | / AC, 50/60 Hz                                                                                                                                                                                                                                                                                                           |
| Rated Output                                  | 120 W (speaker output)                                                                                                                                                                                                                                                       |                                                                                                                                                                                                                                                                                                                          |
| Power / Current<br>Consumption                | 230 W (rated output, 64 units)<br>81 W (1/8 of rated output, 64 units)<br>200 mA or less (when power switch is OFF)                                                                                                                                                          | 235 W (rated output, 64 units)<br>85 W (1/8 of rated output, 64 units)<br>200 mA or less (when power switch is OFF)                                                                                                                                                                                                      |
| Frequency Response                            | 20 Hz to 20 kHz ±3 dB                                                                                                                                                                                                                                                        |                                                                                                                                                                                                                                                                                                                          |
| Distortion                                    | 1 % or less at 1 kHz (20 kHz LPF (AUX-0025))                                                                                                                                                                                                                                 |                                                                                                                                                                                                                                                                                                                          |
| Tone Control                                  | Bass: ±10 dB at 100 Hz, Treble: ±10 dB at 10 kHz (speaker out)                                                                                                                                                                                                               |                                                                                                                                                                                                                                                                                                                          |
| Signal to Noise Ratio                         | 83 dB or more (Speaker volume: min) 76 dB or more (Speaker volume: max, Input volume: min) 55 dB or more (Speaker volume: max, Input volume: max) (A-weighted)                                                                                                               |                                                                                                                                                                                                                                                                                                                          |
| Audio Input                                   | Mic: -60 dB* (unbalanced) / -41 dB* (balanced) selectable, 600 $\Omega$ 0.3mm phone jack Note: MIC input is equipped with phantom power (24 V DC, ON/ OFF switchable) AUX IN: -20 dB*, 10 k $\Omega$ , unbalanced, RCA pin jack x 2                                          | Mic: -60 dB* (unbalanced) / -41 dB* (balanced) selectable, 600 $\Omega$ , Ø 6.3mm phone jack Note: MIC input is equipped with phantom power (24 V DC, ON/ OFF switchable) AUX IN: -20 dB*, 10 k $\Omega$ , unbalanced, RCA pin jack x 2 Module 1, 2: -20 dB*, 10 k $\Omega$ , compatible Wireless Tuner Module WTU-M9800 |
| Audio Output                                  | SPEAKER OUT: High impedance (100 V line / total 83 Ω) / Low impedance (4-16 Ω) selectable, removable terminal block (3 pins) REC OUT: -10 dB*, 10 kΩ, unbalanced, RCA pin jack x 2                                                                                           |                                                                                                                                                                                                                                                                                                                          |
| Equalizer<br>RETURN/SEND Terminal             | -10 dB*, 10 kΩ, unbalanced, RCA pin jack, ON/OFF switchable                                                                                                                                                                                                                  |                                                                                                                                                                                                                                                                                                                          |
| Video Conference<br>IN/OUT Terminal           | -10 dB*, 10 kΩ, unbalanced, RCA pin jack USB Audio Type-B port (for PC) Audio streaming data-in: 11.025/16/22.05/32/44.1/48 kHz sampling frequency (selectable on PC), 16-bit PCM Audio streaming data-out: 32/44.1/48 kHz sampling frequency (selectable on PC), 16-bit PCM |                                                                                                                                                                                                                                                                                                                          |
| Chairman/Delegate Units<br>Terminal           | LINE 1, 2: 8 pins DIN Socket                                                                                                                                                                                                                                                 |                                                                                                                                                                                                                                                                                                                          |
| No. of connectable<br>Chairman/Delegate Units | Max. 64 units                                                                                                                                                                                                                                                                |                                                                                                                                                                                                                                                                                                                          |
| Conference Unit Setting                       | MODE Switch: NORMAL / AUTO OFF / TEST  MAX MIC UNIT Switch: Number of Delegate Units can be turned on microphone set to 0, 1, 2 or 4                                                                                                                                         |                                                                                                                                                                                                                                                                                                                          |
| Priority Speech Chime                         | Operation of Chairman Unit's priority button activates a single-tone chime (with volume control)                                                                                                                                                                             |                                                                                                                                                                                                                                                                                                                          |
| Volume Control                                | MIC volume, AUX volume, VIDEO CONFERENCE volume, SPEAKER volume, Microphone and Monitor speaker of Conference Unit volume, CHIME volume                                                                                                                                      | MIC volume, AUX volume, VIDEO CONFERENCE volume, MODULE 1 volume, MODULE 2 volume, SPEAKER volume, Microphone and Monitor speaker of Conference Unit volume, CHIME volume                                                                                                                                                |
| LED Indicators                                | Power (Green) Amplifier: INPUT SIGNAL (Green), PEAK (Red), PROTECT (Red), ERROR (Red) Conference Unit Setting: NORMAL (Green), AUTO MIC OFF (Green), TEST (Red)                                                                                                              |                                                                                                                                                                                                                                                                                                                          |
| Finish                                        | Panel: ABS resin, black<br>Case: Surface-treated steel plate, black, paint                                                                                                                                                                                                   |                                                                                                                                                                                                                                                                                                                          |
| Dimensions                                    | 420 (W) x 96.1 (H) x 313.1 (D) mm                                                                                                                                                                                                                                            |                                                                                                                                                                                                                                                                                                                          |
| Weight                                        | 4.9 kg 5.2 kg                                                                                                                                                                                                                                                                |                                                                                                                                                                                                                                                                                                                          |
| Accessory                                     | Power Cord (2 m) x 1 USB Cable (3 m) x 1 Speaker out removable terminal plug (5 mm, 3 pins) x 1                                                                                                                                                                              |                                                                                                                                                                                                                                                                                                                          |
| Option                                        | Rack mounting bracket: MB-25B<br>Extension Cord: YR-790-3, YR-790-10                                                                                                                                                                                                         | Rack mounting bracket: MB-25B<br>Extension Cord: YR-790-3, YR-790-10<br>Wireless Tuner Module: WTU-M9800 with 5000 series Wireless<br>Microphones                                                                                                                                                                        |