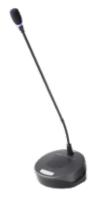

|                    | TS-791L Chairman Unit                                                                                                                                                                                                                                         | TS-792L Delegate Unit                                                                                                                      |
|--------------------|---------------------------------------------------------------------------------------------------------------------------------------------------------------------------------------------------------------------------------------------------------------|--------------------------------------------------------------------------------------------------------------------------------------------|
| Power Source       | 36 V DC, 30 mA or less (supplied from Central Unit TS-7912D, TS-7912DW)                                                                                                                                                                                       |                                                                                                                                            |
| Output             | Headphone/Recording: Ø3.5 mm, mini jack (3P: monaural) x 2<br>Internal Speaker: 130 Ω, 200 mW                                                                                                                                                                 |                                                                                                                                            |
| Control            | Speech: Microphone, speaker on-off control by speech button Priority: Microphone, speaker on-off, other microphone cut off and single-tone chime activation by priority button Volume control: Headphone/Recording and internal speaker volume adjustable x 2 | Speech: Microphone, speaker on-off control by speech button Volume control: Headphone/Recording and internal speaker volume adjustable x 2 |
| Microphone Unit    | Electret condenser microphone                                                                                                                                                                                                                                 |                                                                                                                                            |
| Directivity        | Unidirectional                                                                                                                                                                                                                                                |                                                                                                                                            |
| Impedance          | 1.8 kΩ                                                                                                                                                                                                                                                        |                                                                                                                                            |
| Sensitivity        | -37  dB  (1  kHz, 0  dB = 1  V/Pa)                                                                                                                                                                                                                            |                                                                                                                                            |
| Frequency Response | 100 Hz - 13 kHz                                                                                                                                                                                                                                               |                                                                                                                                            |
| LED Indicator      | Speech indicator (ring type), Blue                                                                                                                                                                                                                            |                                                                                                                                            |
| Length / Weight    | 518 mm / 105 g                                                                                                                                                                                                                                                |                                                                                                                                            |
| Finish             | Upper case: ABS resin, metallic grey, paint                                                                                                                                                                                                                   |                                                                                                                                            |
|                    | Lower case: ABS resin, black                                                                                                                                                                                                                                  |                                                                                                                                            |
| Dimensions         | 145.3 (W) x 70.7 (H) x 150.5 (D) mm (excluding microphone unit)                                                                                                                                                                                               |                                                                                                                                            |
| Weight             | 800 g (excluding microphone unit)                                                                                                                                                                                                                             |                                                                                                                                            |
| Accessory          | Long microphone unit x 1                                                                                                                                                                                                                                      |                                                                                                                                            |
| Option             | Extension cord: YR-790-3, YR-790-10                                                                                                                                                                                                                           |                                                                                                                                            |