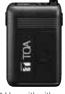

#### Compatible 5000 Series UHF wireless microphones and tuner

Microphones

WM-5420

WM-5270

WM-5265

Transmitter

WM-5325\*

- \* Use with either:
- YP-M5300 (Lavalier)
- YP-M5310 (Lavalier)
- WH-4000H (Headset)